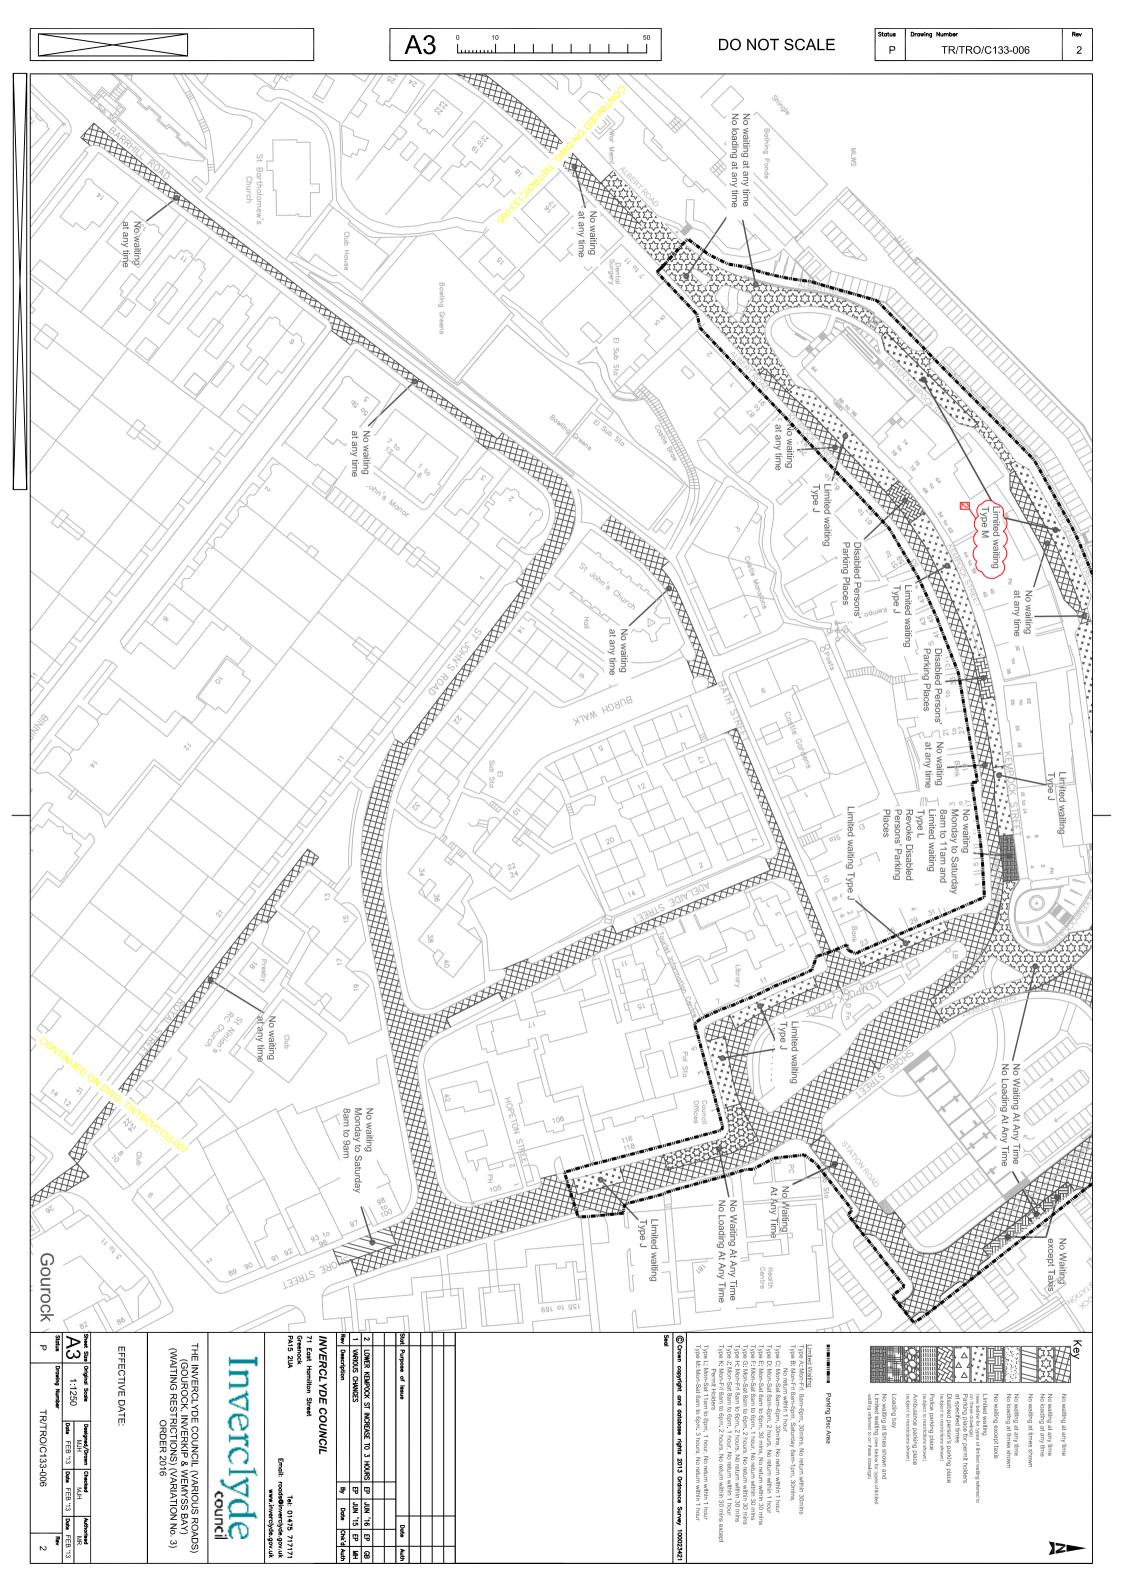

### 1.0 PURPOSE

- 1.1 Local Authorities are empowered to make Orders under the Road Traffic Regulation Act 1984 as amended and, under the Council's Scheme of Administration, the Head of Environmental and Commercial Services is responsible for the making, implementation and review of Traffic Management Orders and Traffic Regulation Orders.
- 1.2 The purpose of this report is (i) to inform the Committee of the outcome of the consultation procedure undertaken for the two Traffic Regulation Orders (TROs) associated with the variations to the parking strategy for Gourock Town Centre and (ii) to introduce the following TROs:-.
  - 1. The Inverclyde Council (Various Roads) (Gourock, Inverkip and Wemyss Bay) (Waiting Restrictions) (Variation No. 3) Order 2016; and
  - 2. The Inverclyde Council (Off-Street Parking Places) (Variation No. 7) Order 2016.

### 2.0 SUMMARY

- 2.1 At the meeting of this Committee on 1 June 2016, approval was granted for proposed variations to the Gourock Town Centre parking strategy. These variations are as follows:-
  - Variation of the extents of Kempock Street West and Kempock Street East car parks;
  - Kempock Street West car park to become a short stay car park with a reduced number of short stay spaces (from 83 to 45);
  - Kempock Street East car park to become a long stay car park with an increased number of long stay spaces (from 85 to 123); and
  - On-street limited waiting in Lower Kempock Street to be increased to 3 hours.
- 2.2 As a result, the TROs referred to at paragraph 1.2 above were drafted. They were issued for public consultation on 15 June 2016, with a closing date for objections of 6 July 2016. As a result of the consultation, no objections were received to either of the TROs.

### 4.0 BACKGROUND

- 4.1 Following the introduction of Decriminalised Parking Enforcement in Inverclyde on 6 October 2014, the Council undertook to carry out a review of parking in all of the towns and villages.
- 4.2 Following consultation with the local Community Council, a separate consultation undertaken by Councillor McEleny on Kempock Street and approval by a Special Meeting of this Committee on 16 June 2015, TROs were introduced in Kempock Street East and Kempock Street West car parks which came into effect on 18 January 2016.
- 4.3 Since the introduction of the new TROs, Ward Members and Council Officers have received comments from patrons as the long stay car park is well used and the short stay car park is not being fully utilised. Use of the short stay car park has increased over recent months.
- 4.4 Officers met with Ward Members to review the comments and possible options on a way forward for parking in the town centre. As a result, parking surveys were undertaken in Kempock Street West, Kempock Street East, Station Road North and Station Road South car parks as well as Kempock Street and Lower Kempock Street on 23, 26 and 28 April (before the Pool opened) and 14, 17 and 19 May (after the Pool opened).
- 4.5 In order to give the public an opportunity to comment on the current parking arrangements, a questionnaire was hand delivered to each business and household on Kempock Street and Lower Kempock Street. The questionnaire was also posted on the Council's website and promoted via social media to give visitors to the town centre the opportunity to comment.
- 4.6 Following a review of the survey results and public consultation it was agreed by this Committee on 1 June 2016:-
  - to change the extents of Kempock Street West and Kempock Street East car parks;
  - that Kempock Street West car park will become a short stay car park with a reduced number of short stay spaces (from 83 to 45);
  - that Kempock Street East car park will become a long stay car park with an increased number of long stay spaces (from 85 to 123); and
  - that on-street limited waiting in Lower Kempock Street will be increased to 3 hours.

There will be no change to the 1 hour limited waiting restriction on Kempock Street and no changes to Station Road North and Station Road South car parks.

- 4.7 Officers met with Ward Members who advised they were supportive of the proposals and acknowledged individual members of the community would have further opportunity to make representation on any revised TROs promoted through the normal statutory consultation process.
- 4.8 As a result the TROs listed in paragraph 2.1 were issued for public consultation on 15 June 2016 with responses invited by 6 July 2016.
- 4.9 As a result of the public consultations, no objections were received to any of the TROs.
- 4.10 The Committee is asked to note that, if approved, the Orders may not be implemented until the making of the Orders has been advertised, to allow any persons who so wish a period of six weeks to question the validity of the Orders in terms of the Road Traffic Regulation Act 1984.