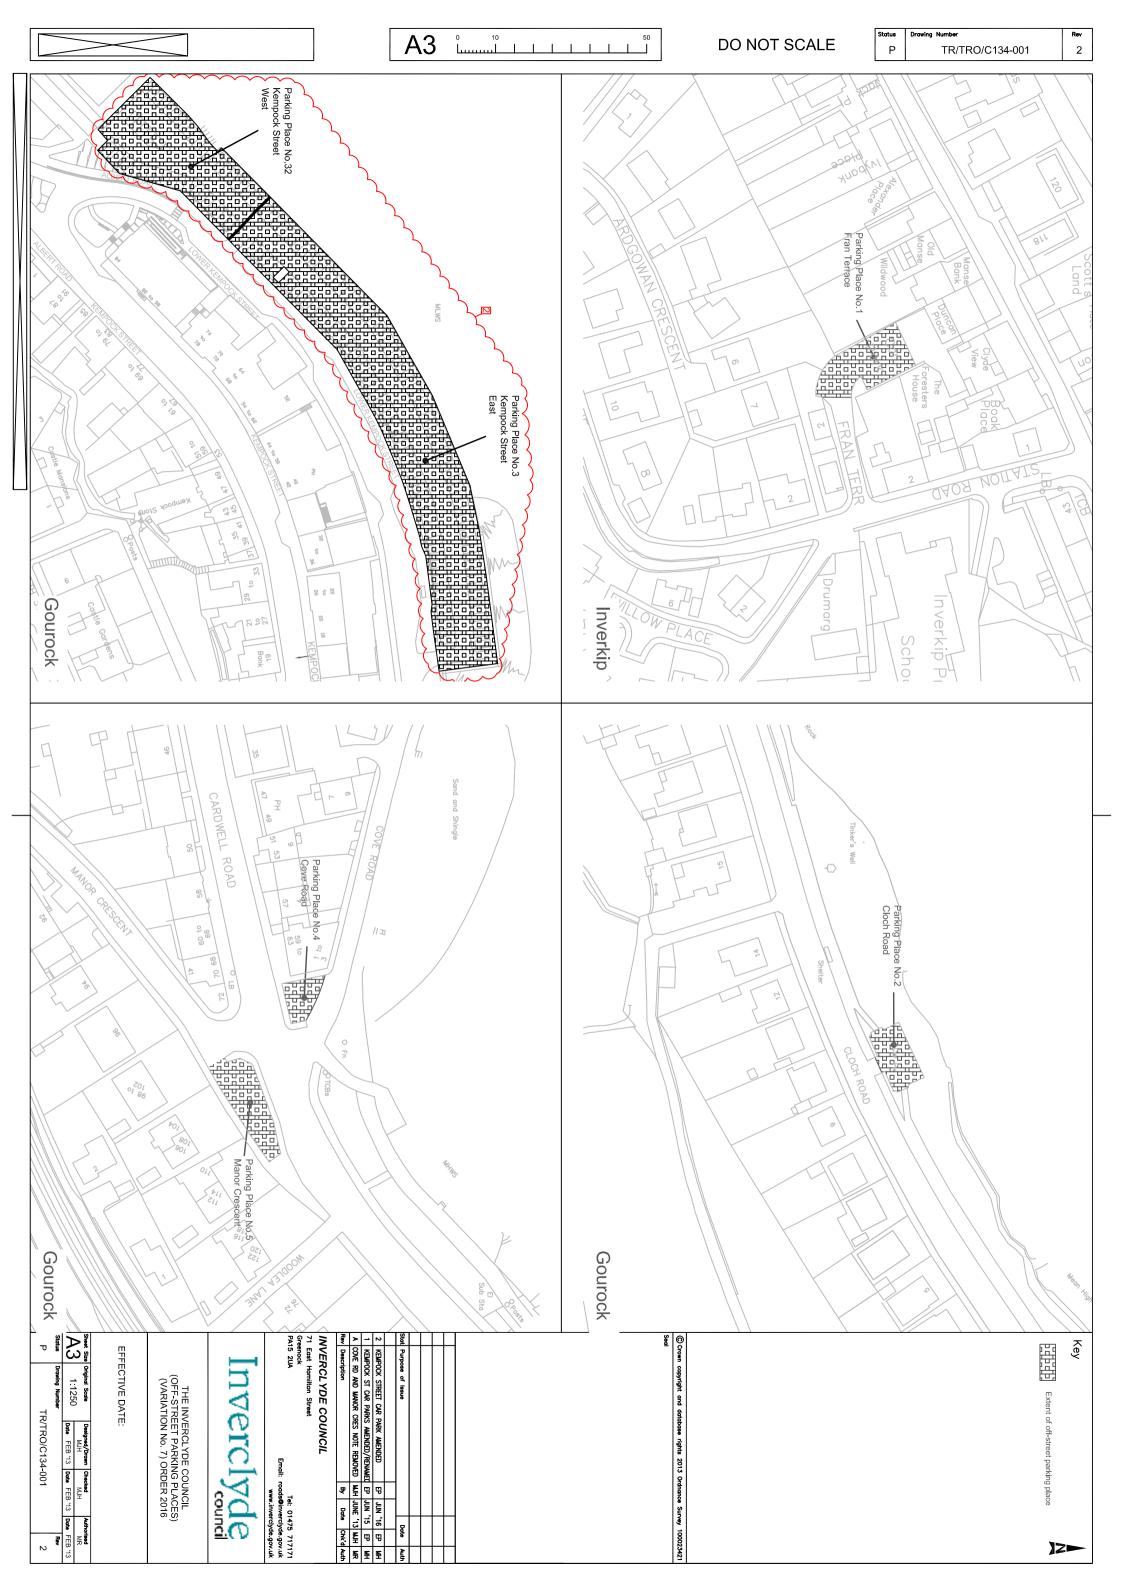

# THE INVERCLYDE COUNCIL (OFF-STREET PARKING PLACES) ORDER 2013 PLAN INDEX

| Plan            | Effective  |            | Effective date of Plan Revision |   |   |   |   |   |   |
|-----------------|------------|------------|---------------------------------|---|---|---|---|---|---|
| Ref.            | date of    | 1          | 2                               | 3 | 4 | 5 | 6 | 7 | 8 |
|                 | original   |            |                                 |   |   |   |   |   |   |
|                 | plan       |            |                                 |   |   |   |   |   |   |
| TR/TRO/C134/001 | 06/10/2014 | 18/01/2016 | ########                        |   |   |   |   |   |   |
| TR/TRO/C134/002 | 06/10/2014 | 25/04/2016 |                                 |   |   |   |   |   |   |
| TR/TRO/C134/003 | 06/10/2014 |            |                                 |   |   |   |   |   |   |
| TR/TRO/C134/004 | 06/10/2014 | 25/04/2016 |                                 |   |   |   |   |   |   |
| TR/TRO/C134/005 | 06/10/2014 |            |                                 |   |   |   |   |   |   |
| TR/TRO/C134/006 | 06/10/2014 |            |                                 |   |   |   |   |   |   |
| TR/TRO/C134/007 | 21/11/2014 |            |                                 |   |   |   |   |   |   |
| TR/TRO/C134/008 | 25/01/2016 |            |                                 | _ |   |   |   |   |   |

## **Parking Places Operational at all times**

| PARKING<br>PLACE<br>REFERENCE<br>NUMBER | NAME OF PARKING<br>PLACE | CHARGING HOURS<br>OF PARKING PLACE | OPENING HOURS<br>OF PARKING<br>PLACE | TARIFF   | DISABLED<br>PERSONS'<br>PARKING<br>PLACES (No.) | ELECTRIC<br>VEHICLE<br>PARKING<br>SPACES<br>(No.) | PARKING<br>PLACE<br>IDENTIFICATION<br>CODE |
|-----------------------------------------|--------------------------|------------------------------------|--------------------------------------|----------|-------------------------------------------------|---------------------------------------------------|--------------------------------------------|
| Column 1                                | Column 2                 | Column 3                           | Column 4                             | Column 5 | Column 6                                        | Column 7                                          | Column 8                                   |
| 25                                      | Barr's Brae              | 08:00-18:00 Mon-Sat                | 24 hours                             | А        | 1                                               |                                                   |                                            |
| 9                                       | Bruce Street             | 08:00-18:00 Mon-Sat                | 24 hours                             | А        | 3                                               |                                                   |                                            |
| 12                                      | Buccleugh Street         | 08:00-18:00 Mon-Sat                | 24 hours                             | Н        | 1                                               |                                                   | GR2                                        |
| 11                                      | Bullring                 | 08:00-18:00 Mon-Fri                | 24 hours                             | Е        | 4                                               |                                                   | GR1                                        |
| 13                                      | Cathcart Street West     | 08:00-18:00 Mon- Fri               | 24 hours                             | F        | 4                                               | 2                                                 | GR1                                        |
| 14                                      | Cathcart Street East     | 08:00-18:00 Mon- Fri               | 24 hours                             | Е        | 1                                               |                                                   | GR1                                        |
| 2                                       | Cloch Road               | 08:00-18:00 Mon-Sat                | 24 hours                             | А        | 0                                               |                                                   |                                            |
| 4                                       | Cove Road                | 08:00-18:00 Mon-Sat                | 24 hours                             | А        | 0                                               |                                                   |                                            |
| 22                                      | East Road                | 08:00-18:00 Mon-Sat                | 24 hours                             | А        | 0                                               |                                                   |                                            |

| PARKING<br>PLACE<br>REFERENCE<br>NUMBER | NAME OF PARKING<br>PLACE | CHARGING HOURS<br>OF PARKING PLACE | OPENING HOURS<br>OF PARKING<br>PLACE | TARIFF   | DISABLED<br>PERSONS'<br>PARKING<br>PLACES (No.) | ELECTRIC<br>VEHICLE<br>PARKING<br>SPACES<br>(No.) | PARKING<br>PLACE<br>IDENTIFICATION<br>CODE |
|-----------------------------------------|--------------------------|------------------------------------|--------------------------------------|----------|-------------------------------------------------|---------------------------------------------------|--------------------------------------------|
| Column 1                                | Column 2                 | Column 3                           | Column 4                             | Column 5 | Column 6                                        | Column 7                                          | Column 8                                   |
| 19                                      | Fore Street              | 08:00-18:00 Mon-Sat                | 24 hours                             | А        | 8                                               | 2                                                 |                                            |
| 1                                       | Fran Terrace             | 08:00-18:00 Mon-Sat                | 24 hours                             | А        | 0                                               |                                                   |                                            |
| 7                                       | Hastie Street            | 08:00-18:00 Mon- Fri               | 24 hours                             | Е        | 2                                               |                                                   | GR1                                        |
| 21                                      | Highholm Avenue          | 08:00-18:00 Mon-Sat                | 24 hours                             | А        | 8                                               |                                                   |                                            |
| 3                                       | Kempock Street East      | 08:00-18:00 Mon-Sat                | 24 hours                             | А        | 2                                               |                                                   |                                            |
| 24                                      | Lochwinnoch Road         | 08:00-18:00 Mon-Sat                | 24 hours                             | Α        | 6                                               | 2                                                 |                                            |
| 5                                       | Manor Crescent           | 08:00-18:00 Mon-Sat                | 24 hours                             | А        | 0                                               |                                                   |                                            |
| 20                                      | Princes Street           | 08:00-18:00 Mon-Sat                | 24 hours                             | В        | 6                                               |                                                   |                                            |
| 8                                       | Roslin Street            | 08:00-18:00 Mon- Fri               | 24 hours                             | Е        | 0                                               |                                                   | GR1                                        |
| 10                                      | Roxburgh Street          | 08:00-18:00 Mon-Sat                | 24 hours                             | Α        | 2                                               |                                                   |                                            |
| 18                                      | Shore Street             | 08:00-18:00 Mon-Sat                | 24 hours                             | А        | 11                                              |                                                   |                                            |
| 16                                      | Station Avenue East      | 08:00-18:00 Mon- Fri               | 24 hours                             | E        | 2                                               |                                                   | GR1                                        |
| 15                                      | Station Avenue West      | 08:00-18:00 Mon- Fri               | 24 hours                             | E        | 2                                               |                                                   | GR1                                        |

| PARKING<br>PLACE<br>REFERENCE<br>NUMBER | NAME OF PARKING<br>PLACE | CHARGING HOURS<br>OF PARKING PLACE | OPENING HOURS<br>OF PARKING<br>PLACE | TARIFF   | DISABLED<br>PERSONS'<br>PARKING<br>PLACES (No.) | ELECTRIC<br>VEHICLE<br>PARKING<br>SPACES<br>(No.) | PARKING<br>PLACE<br>IDENTIFICATION<br>CODE |
|-----------------------------------------|--------------------------|------------------------------------|--------------------------------------|----------|-------------------------------------------------|---------------------------------------------------|--------------------------------------------|
| Column 1                                | Column 2                 | Column 3                           | Column 4                             | Column 5 | Column 6                                        | Column 7                                          | Column 8                                   |
| 23                                      | Station Road             | 08:00-18:00 Mon-Sat                | 24 hours                             | А        | 1                                               |                                                   |                                            |
| 6                                       | West Stewart Street      | 08:00-18:00 Mon- Fri               | 24 hours                             | Е        | 2                                               |                                                   | GR1                                        |
| 17                                      | William Street           | 08:00-18:00 Mon-Sat                | 24 hours                             | А        | 1                                               |                                                   |                                            |
| 26                                      | Waterfront               | 08:00-18:00 Mon- Fri               | 24 hours                             | А        | 2                                               |                                                   |                                            |
| 27                                      | Cinema                   | 08:00-18:00 Mon- Fri               | 24 hours                             | С        | 2                                               |                                                   |                                            |
| 28                                      | Dalrymple Street         | 08:00-18:00 Mon- Fri               | 24 hours                             | Е        | 4                                               |                                                   | GR1                                        |
| 29                                      | Cathcart Buildings       | 08:00-18:00 Mon- Fri               | 24 hours                             | G        | 0                                               |                                                   | GR1                                        |
| 30                                      | Station Road North       | 08:00-18:00 Mon- Sat               | 24 hours                             | D        | 0                                               |                                                   |                                            |
| 31                                      | Station Road South       | 08:00-18:00 Mon- Sat               | 24 hours                             | D        | 0                                               |                                                   |                                            |
| 32                                      | Kempock Street West      | 08:00-18:00 Mon- Sat               | 24 hours                             | С        | 2                                               | 2                                                 |                                            |