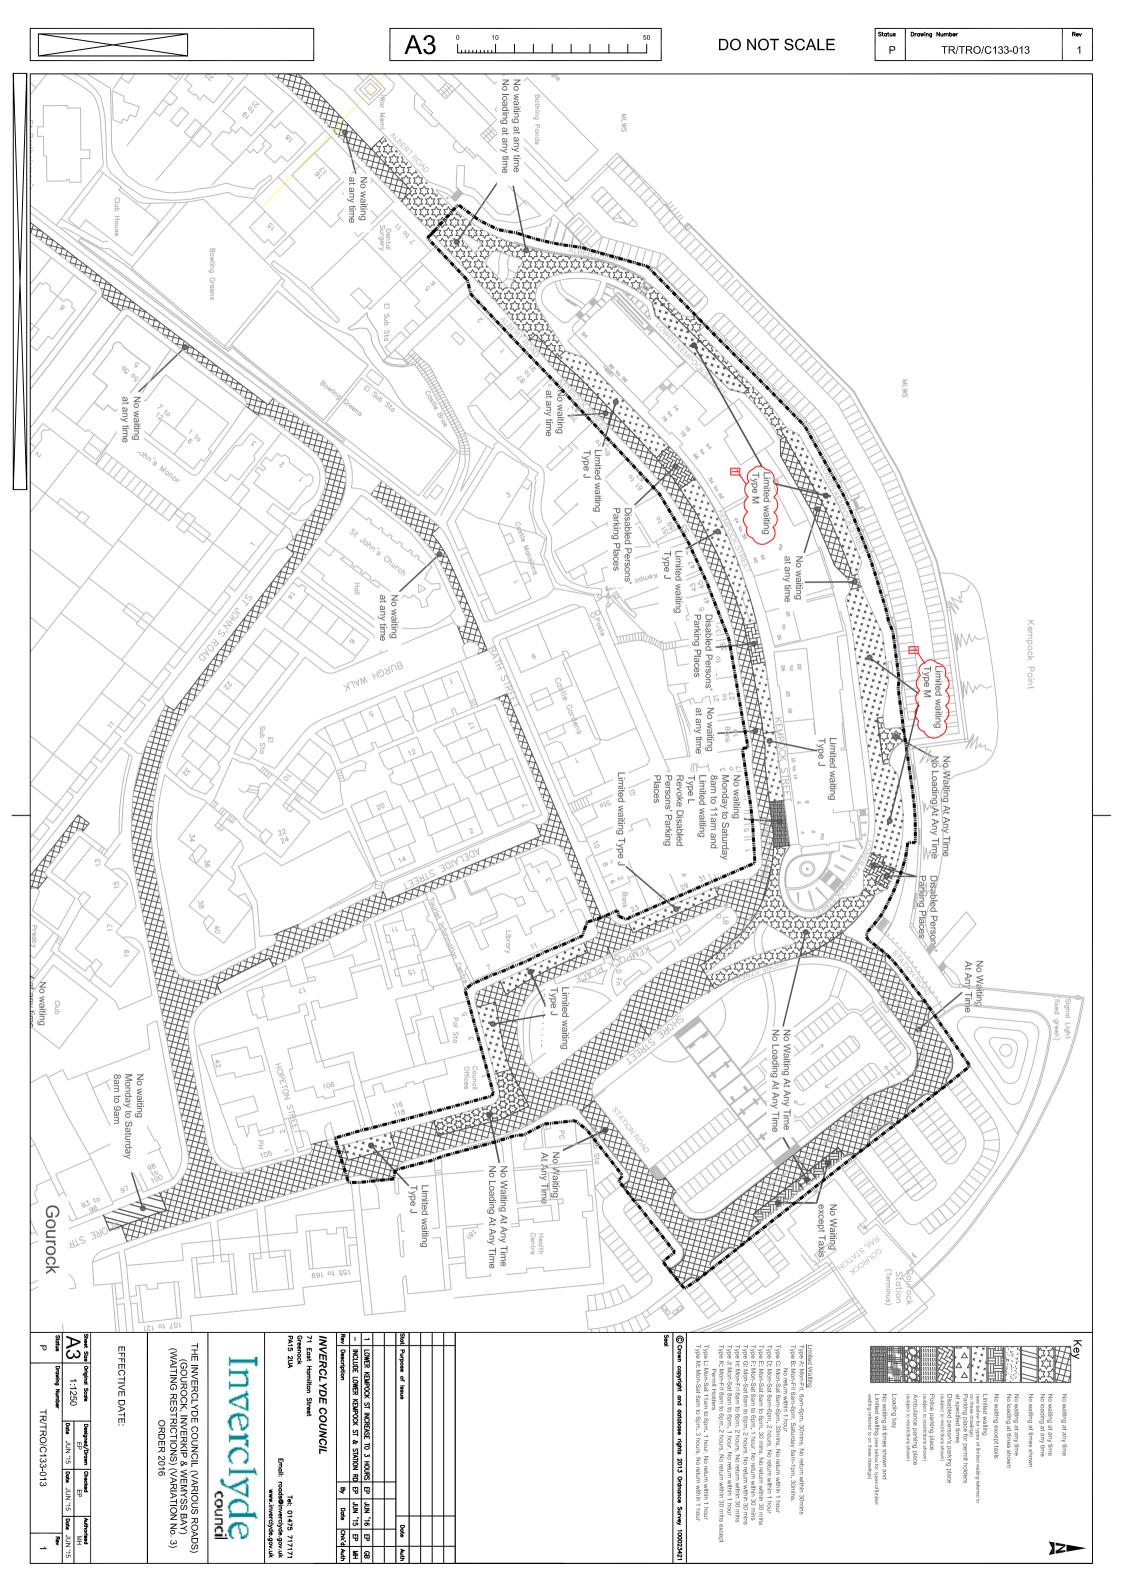

### 1.0 PURPOSE

- 1.1 Local Authorities are empowered to make Orders under the Road Traffic Regulation Act 1984 as amended and, under the Council's Scheme of Administration, the Head of Environmental and Commercial Services is responsible for the making, implementation and review of Traffic Management Orders and Traffic Regulation Orders.
- 1.2 The purpose of this report is (i) to inform the Committee of the outcome of the consultation procedure undertaken for the two Traffic Regulation Orders (TROs) associated with the variations to the parking strategy for Gourock Town Centre and (ii) to introduce the following TROs:-.
  - 1. The Inverclyde Council (Various Roads) (Gourock, Inverkip and Wemyss Bay) (Waiting Restrictions) (Variation No. 3) Order 2016; and
  - 2. The Inverclyde Council (Off-Street Parking Places) (Variation No. 7) Order 2016.

### 2.0 SUMMARY

- 2.1 At the meeting of this Committee on 1 June 2016, approval was granted for proposed variations to the Gourock Town Centre parking strategy. These variations are as follows:-
  - Variation of the extents of Kempock Street West and Kempock Street East car parks;
  - Kempock Street West car park to become a short stay car park with a reduced number of short stay spaces (from 83 to 45);
  - Kempock Street East car park to become a long stay car park with an increased number of long stay spaces (from 85 to 123); and
  - On-street limited waiting in Lower Kempock Street to be increased to 3 hours.
- 2.2 As a result, the TROs referred to at paragraph 1.2 above were drafted. They were issued for public consultation on 15 June 2016, with a closing date for objections of 6 July 2016. As a result of the consultation, no objections were received to either of the TROs.

### 4.0 BACKGROUND

- 4.1 Following the introduction of Decriminalised Parking Enforcement in Inverclyde on 6 October 2014, the Council undertook to carry out a review of parking in all of the towns and villages.
- 4.2 Following consultation with the local Community Council, a separate consultation undertaken by Councillor McEleny on Kempock Street and approval by a Special Meeting of this Committee on 16 June 2015, TROs were introduced in Kempock Street East and Kempock Street West car parks which came into effect on 18 January 2016.
- 4.3 Since the introduction of the new TROs, Ward Members and Council Officers have received comments from patrons as the long stay car park is well used and the short stay car park is not being fully utilised. Use of the short stay car park has increased over recent months.
- 4.4 Officers met with Ward Members to review the comments and possible options on a way forward for parking in the town centre. As a result, parking surveys were undertaken in Kempock Street West, Kempock Street East, Station Road North and Station Road South car parks as well as Kempock Street and Lower Kempock Street on 23, 26 and 28 April (before the Pool opened) and 14, 17 and 19 May (after the Pool opened).
- 4.5 In order to give the public an opportunity to comment on the current parking arrangements, a questionnaire was hand delivered to each business and household on Kempock Street and Lower Kempock Street. The questionnaire was also posted on the Council's website and promoted via social media to give visitors to the town centre the opportunity to comment.
- 4.6 Following a review of the survey results and public consultation it was agreed by this Committee on 1 June 2016:-
  - to change the extents of Kempock Street West and Kempock Street East car parks;
  - that Kempock Street West car park will become a short stay car park with a reduced number of short stay spaces (from 83 to 45);
  - that Kempock Street East car park will become a long stay car park with an increased number of long stay spaces (from 85 to 123); and
  - that on-street limited waiting in Lower Kempock Street will be increased to 3 hours.

There will be no change to the 1 hour limited waiting restriction on Kempock Street and no changes to Station Road North and Station Road South car parks.

- 4.7 Officers met with Ward Members who advised they were supportive of the proposals and acknowledged individual members of the community would have further opportunity to make representation on any revised TROs promoted through the normal statutory consultation process.
- 4.8 As a result the TROs listed in paragraph 2.1 were issued for public consultation on 15 June 2016 with responses invited by 6 July 2016.
- 4.9 As a result of the public consultations, no objections were received to any of the TROs.
- 4.10 The Committee is asked to note that, if approved, the Orders may not be implemented until the making of the Orders has been advertised, to allow any persons who so wish a period of six weeks to question the validity of the Orders in terms of the Road Traffic Regulation Act 1984.